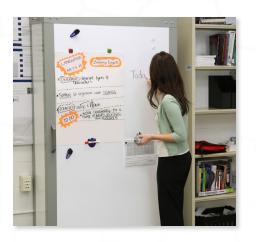

#### Use Its Whiteboard Surfaces Every Day

- EVERWhite whiteboard surfaces on front and side panels
- Dry erase surfaces are guaranteed not to stain or ghost
- Easy erasability is a hallmark of the EVERWhite surface
- Surfaces are magnetic, offering expanded presentation use
- MOBILEGuard Ballistic Door Barrier blends in to the classroom environment

The MOBILEGuard Ballistic Door Barrier is a dual-use product that serves as a mobile whiteboard for teaching and presentations and, when temporarily deployed, is intended to deter intruders from entering a classroom or office. When rolled into position and with casters locked, the door barrier adds another layer of fortification beyond a locked door. It is designed to meet NIJ III ballistic criteria. The door barrier covers a standard doorway but in no way attaches to the door, door frame or wall. Check with code authorities to ensure compliance with local or state regulations.