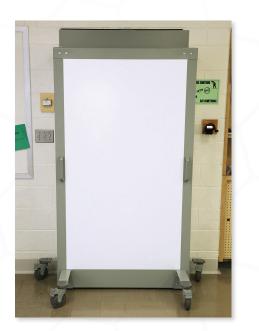

### Use Its Whiteboard Surfaces Every Day, Quickly Fortify Doorways During Lockdowns

• Magnetic, dry erase surface always available for teaching, presenting, collaborating

nies reffer

• Deploys in less than 20 seconds to provide an additional layer of ballistic security for classroom and office occupants

#### Use Its Whiteboard Surfaces Every Day

- EVERWhite whiteboard surfaces on front and side panels
- Dry erase surfaces are guaranteed not to stain or ghost
- Easy erasability is a hallmark of the EVERWhite surface
- Surfaces are magnetic, offering expanded presentation use
- MOBILEGuard Ballistic Door Barrier blends in to the classroom environment

The MOBILEGuard Ballistic Door Barrier is a dual-use product that serves as a mobile whiteboard for teaching and presentations and, when temporarily deployed, is intended to deter intruders from entering a classroom or office. When rolled into position and with casters locked, the door barrier adds another layer of fortification beyond a locked door. It is designed to meet NIJ III ballistic criteria. The door barrier covers a standard doorway but in no way attaches to the door, door frame or wall. Check with code authorities to ensure compliance with local or state regulations.