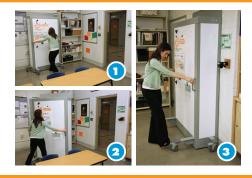

## **MOBILEGUARD Ballistic Door Barrier** The Quicker Way to Fortify a Classroom or Office Doorway

When lockdowns are required, the MOBILEGuard Ballistic Door Barrier is there for quick deployment. When stationed near a doorway, it easily rolls into position in less than 20 seconds to provide steadfast protection.

#### Easy to Deploy

- Rolls easily on four 5-inch heavy-duty casters
- Handles allow easy maneuvering
- Once in place, casters can be quickly locked for fortification or unlocked for egress
- The unit does not attach to the door or door frame