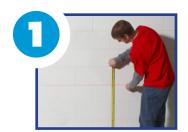

# **EverWhite Whiteboard Quick Install**

Make a Line for the Bottom of the Whiteboard at One of These Heights:

- High schools, colleges and universities, offices 3'
- 7th and 8th grades 2' 10"
- 5th and 6th grades 2' 8"
- 4K through 4the grade 2' 4"

Using a hand or laser device, make sure the line is level.