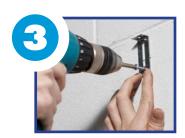

# Install Top Clips

Mark and drill holes one inch below the top line, tap in anchors and screw in clips with the
top of the clip a bit above the line. (Once the board is in place, those clips will be tapped
down to the top of the frame and then secured to the frame.)