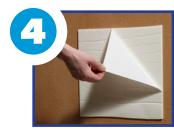

#### **INSTALL THE WHITEBOARD**

**IMPORTANT!** Make sure the wall in the installation area is free of dust, and is clean and dry.

- Remove the liner from the adhesive pads on the back of the whiteboard.
- Lift the board onto the lower mounting clips.
- Press the center of the board so the adhesive adheres to the wall. This will hold the board in place while you secure the mounting clips to the frame.
- If your board has a map rail, attach it now.
- Tap down the top clips to touch the top of the frame.
- Secure the top and bottom of the frame to the mounting clips with self-tapping screws for aluminum frames or wood screws for wood frames.
- Once the board is secured, peel off the protective layer from the whiteboard surface. The board must be cleaned with a glass cleaner BEFORE the first use!