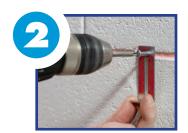

#### **BOTTOM CLIPS**

Mark and Drill Two Holes for Each Bottom Support Clip

- Mark and drill the first hole along the level line.
- Hold a clip against the wall with the bottom of the clip slot at the drilled hole.
- Mark and drill a hole at the top of the clip slot.

## Install Bottom Clips

• Tap in anchors, screw in mounting clips so the extending portion of the clip is along the level line.